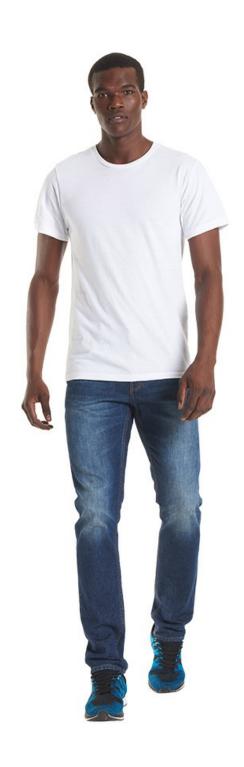

### UC320 Olympic T-shirt

#### Specification

- 100% Cotton
- Crew Neck
- Reactive Dyed
- Tubular Construction
- Taped Neck
- Twin Needle Stitching at Sleeve and Bottom Hem
- Enzyme washed for extra soft hand-feel and reduced shrinkage