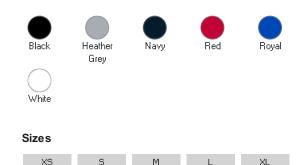

#### Colours

#### Size Guide

| Your body measurement | XS    | S      | М       | L       | XL      | 2XL     | 3XL     | 4XL       |
|-----------------------|-------|--------|---------|---------|---------|---------|---------|-----------|
| Chest to fit (Inch)   | 36-38 | 38-40  | 40-42   | 42-44   | 44-46   | 46-48   | 50-52   | 52-54     |
| Chest to fit (cm)     | 91-96 | 96-101 | 101-107 | 107-112 | 112-117 | 117-122 | 122-132 | 132 - 137 |